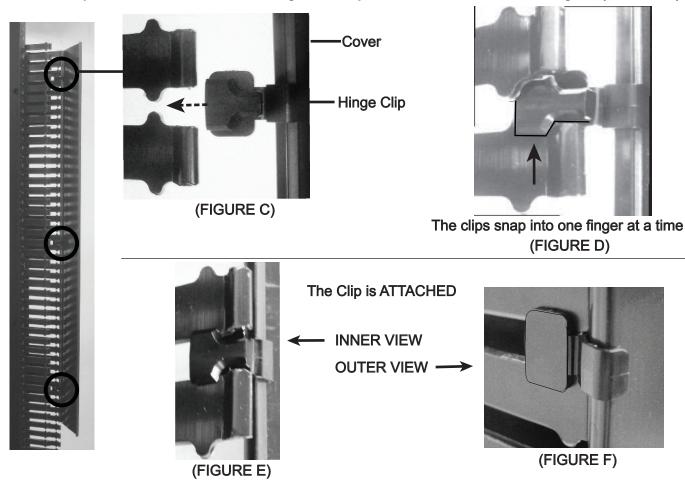

# **HINGE CLIP AND COVER INSTALLATION**

The 'HINGE CLIP' connects the COVER to DUCTS, allowing the Cover to swing open and closed for optimum cable management.

1) Slide the 'hook portion' of the Hinge Clip onto the Cover as shown. (FIGURE A)

## RECOMMENDED: Space two (2) Hinge Clips three (3) inches from the cover edges, and one additional clip in the center portion of the cover as shown. (FIGURE B)

## 2) Once the clips are attached to the cover, align each clip beside and in-between two fingers. (FIGURE C)

WARRANTY
Middle Atlantic Products, Inc. (the "Company") warrants the Plastic Cable Ducts to be free from defects in material or workmanship under normal use and conditions for the lifetime of the product.