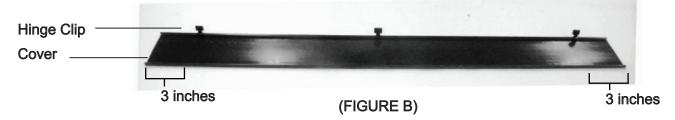

## RECOMMENDED: Space two (2) Hinge Clips three (3) inches from the cover edges, and one additional clip in the center portion of the cover as shown. (FIGURE B)