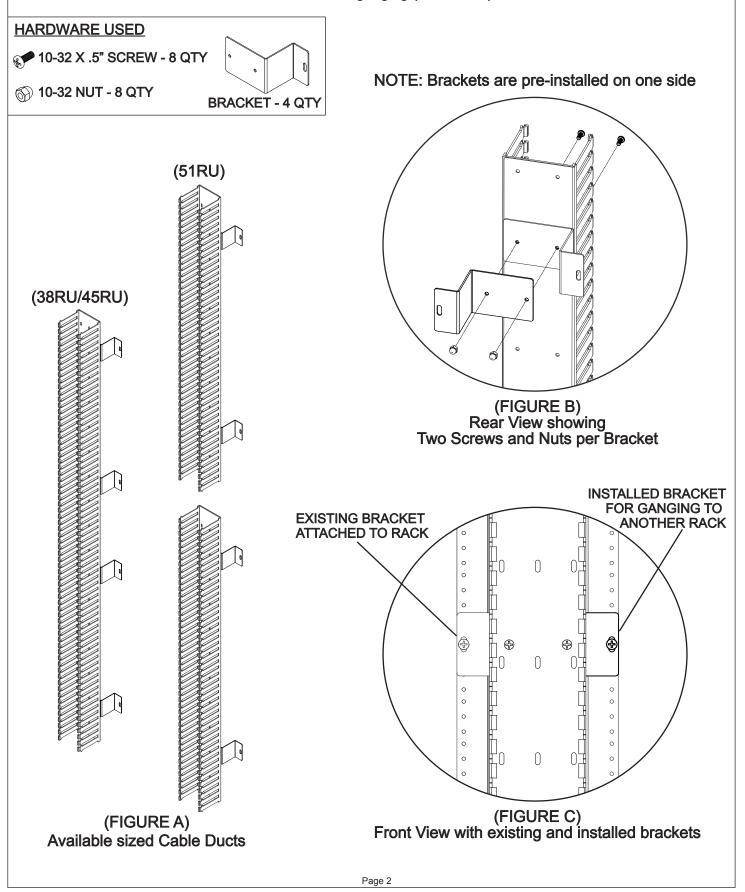

#### MOUNTING DUAL CABLE DUCT BETWEEN 2 OR 4 POST RACKS

Using supplied hardware, install Brackets as shown (four places). See **FIGURE B** for appropriate orientation.

NOTE: Installed Brackets can be used for additional ganging (FIGURE C)

NOTE: Brackets are pre-installed on one side

(FIGURE B)
Two Screws and Nuts per Bracket

(FIGURE C)
Front View with existing and installed brackets

#### MOUNTING SINGLE CABLE DUCT BETWEEN 2 OR 4 POST RACKS

Using supplied hardware, install Brackets as shown (four places). See **FIGURE B** for appropriate orientation.

NOTE: Installed Brackets can be used for additional ganging (FIGURE C)