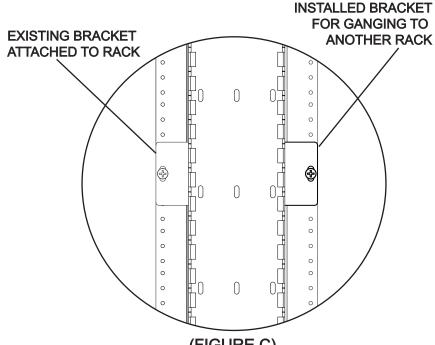

#### MOUNTING DUAL CABLE DUCT BETWEEN 2 OR 4 POST RACKS

Using supplied hardware, install Brackets as shown (four places). See **FIGURE B** for appropriate orientation.

NOTE: Installed Brackets can be used for additional ganging (FIGURE C)

NOTE: Brackets are pre-installed on one side

(FIGURE B)
Two Screws and Nuts per Bracket

(FIGURE C)
Front View with existing and installed brackets