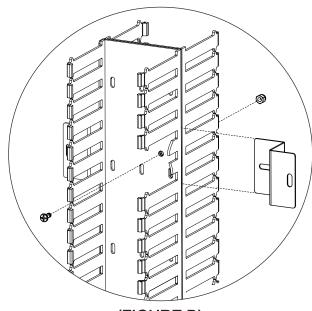

#### MOUNTING DUAL CABLE DUCT BETWEEN 2 OR 4 POST RACKS

Using supplied hardware, install Brackets as shown (four places). See **FIGURE B** for appropriate orientation.

NOTE: Installed Brackets can be used for additional ganging (FIGURE C)

NOTE: Brackets are pre-installed on one side

(FIGURE B)
Two Screws and Nuts per Bracket

(FIGURE C)
Front View with existing and installed brackets

#### MOUNTING SINGLE CABLE DUCT BETWEEN 2 OR 4 POST RACKS

Using supplied hardware, install Brackets as shown (four places). See **FIGURE B** for appropriate orientation.

NOTE: Installed Brackets can be used for additional ganging (FIGURE C)