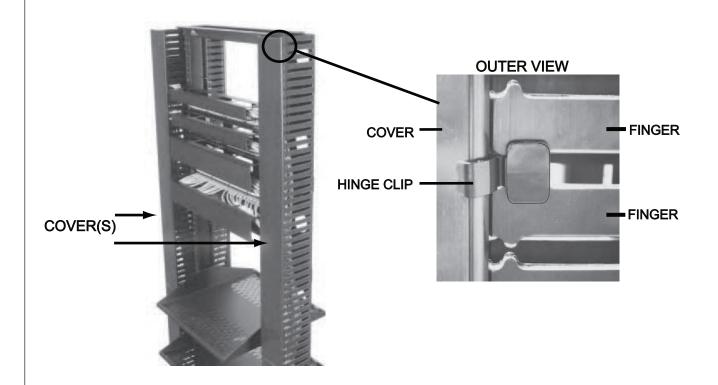

# **HINGE CLIP AND COVER INSTALLATION**

The 'HINGE CLIP' connects the COVER to DUCTS, allowing the Cover to swing open and closed for optimum cable management.

1) Slide the 'hook portion' of the Hinge Clip onto the Cover as shown. (FIGURE A)

FIGURE A