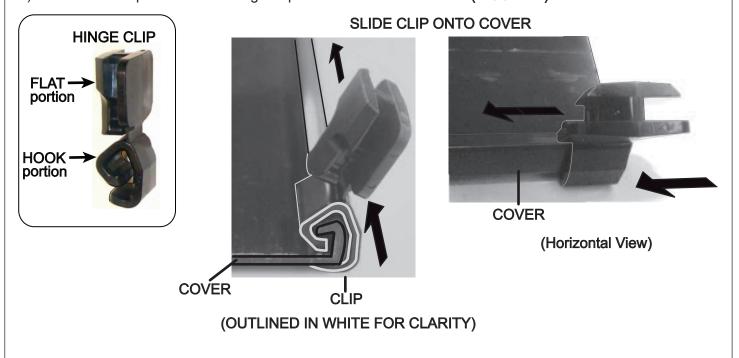

# **HINGE CLIP AND COVER INSTALLATION**

The 'HINGE CLIP' connects the COVER to DUCTS, allowing the Cover to swing open and closed for optimum cable management.

1) Slide the 'hook portion' of the Hinge Clip onto the Cover as shown. (FIGURE A)

## 2) Once the clips are attached to the cover, align each clip beside and in-between two fingers. (FIGURE C)

WARRANTY
Middle Atlantic Products, Inc. (the "Company") warrants the Plastic Cable Ducts to be free from defects in material or workmanship under normal use and conditions for the lifetime of the product.