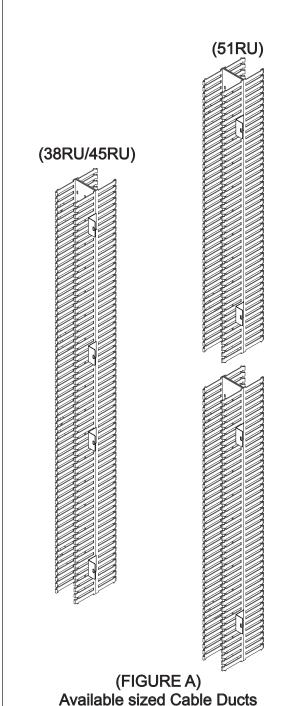

# **HINGE CLIP AND COVER INSTALLATION**

The 'HINGE CLIP' connects the COVER to DUCTS, allowing the Cover to swing open and closed for optimum cable management.

1) Slide the 'hook portion' of the Hinge Clip onto the Cover as shown. (FIGURE A)

FIGURE A